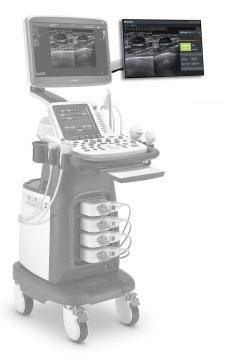

## Our ultrasound has made smarter

OnePlug system we connect our AI to any Ultrasound machine providing it with the best help in the analysis of the Breast ultrasound

- Your scanner sends the images you want to analyze directly to the system.
- · Immediate ethernet / Usb connection.
- · Annual license without analysis limit
- Analysis in < 2 "